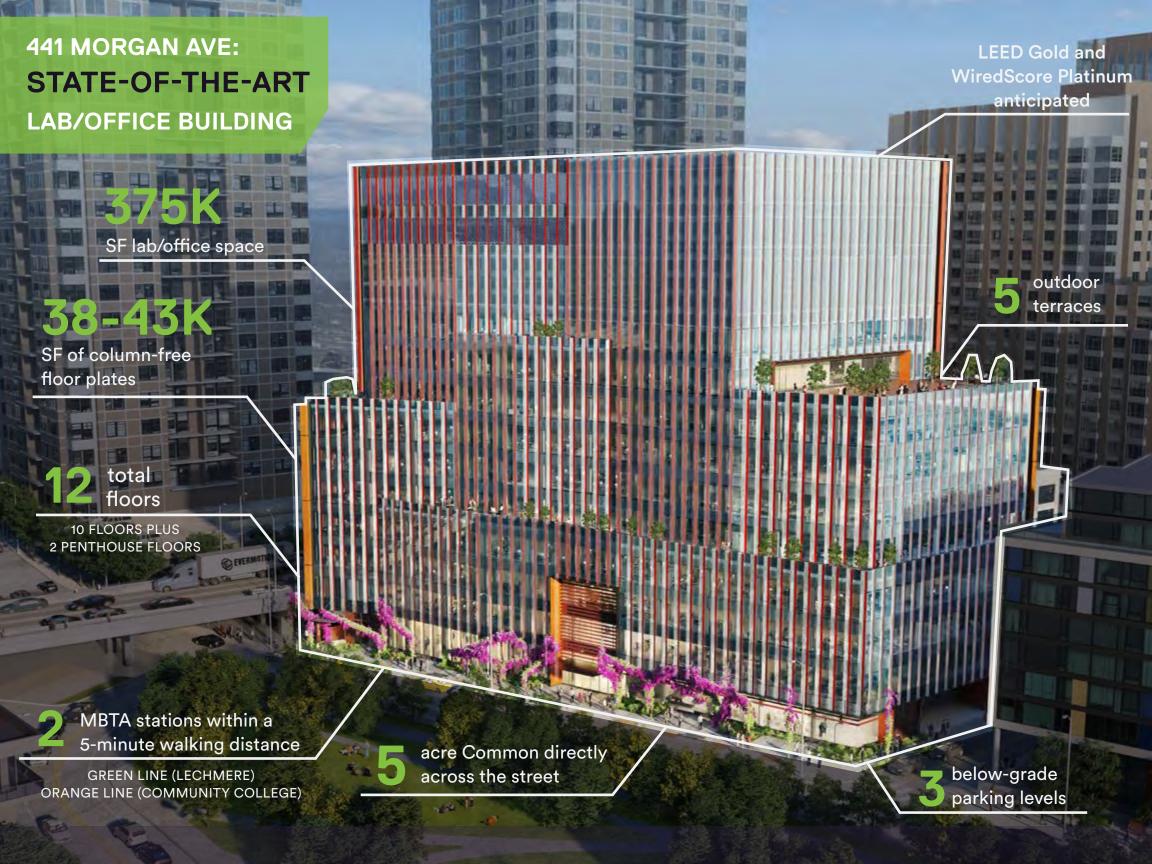

On-site **EZ Ride shuttle** provides quick transport between North Station and Kendall square

10 FLOORS + 2 PENTHOUSE FLOORS 375,000 SF LABORATORY AND OFFICE SPACE