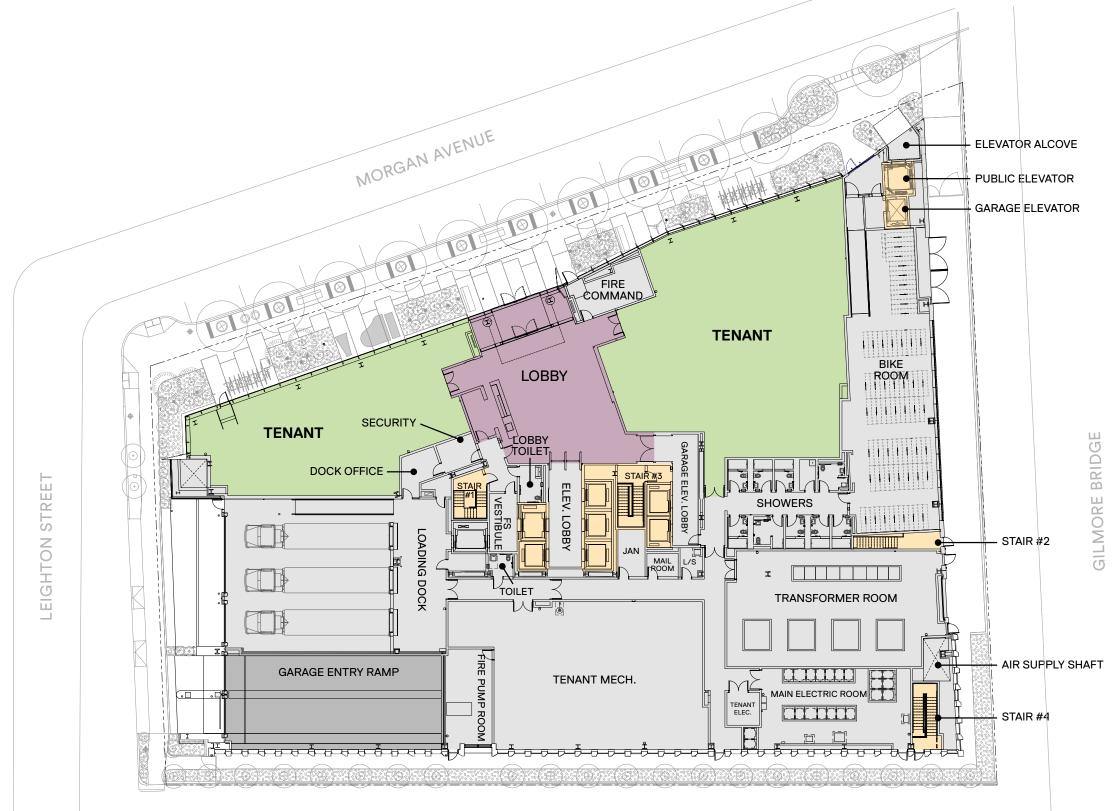

dall Square, and in the heart of Greater Boston's new innovation hub & neighborhood, Cambridge Crossing.



# TRANSIT-ORIENTED SUPERIOR LOCATION



Convenient MBTA access via Green (Lechmere), Orange (Community College), and Red (Kendall/MIT) lines



Dedicated bike lanes and paths plus on-site Bluebikes make it safe and easy to commute on two wheels



Commuter rail hubs at nearby North Station, South Station, and Back Bay Station



Less than one mile from CX to major highways. Highway links to six regional and

interstate roadways.



3.5 miles to Logan International Airport and minutes to dowtown Boston



On-site **EZ Ride shuttle** provides quick transport between North Station and Kendall square















10 FLOORS + 2 PENTHOUSE FLOORS 375,000 SF LABORATORY AND OFFICE SPACE





















# WHY 441 MORGAN AT CX



#### A+ Talent & Location

Retain and attract top talent in a prime location proximate to MIT and Harvard



#### **New Innovation Hub**

Join the likes of Sanofi, Bristol Myers Squibb, Philips and Cerevel Therapeutics at CX



#### **Easy Access**

CX provides easy access with two MBTA stations (one on site), a bus terminal hub, cycling and walking paths, bike storage and shower rooms, and proximity to Rte 93



## .5 miles

to the epicenter of Kendall Square



### Vibrant Community

Take advantage of a growing amenity-rich neighborhood with restaurants, cafés, a brewery, and more



## Abundance of Open Sapce

Work inside and out with 11 acres of open space outside your front door and multiple terraces in the workplace







This is Cambridge