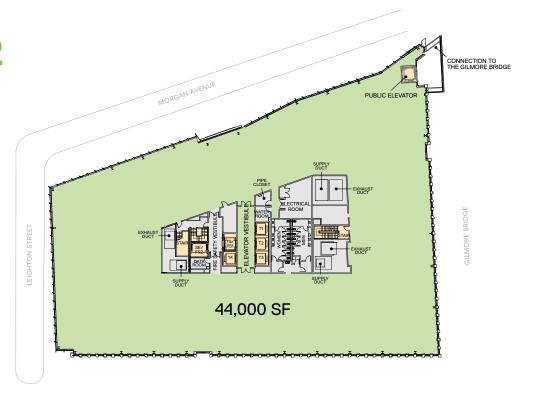

On-site **EZ Ride shuttle** provides quick transport between North Station and Kendall square

10 FLOORS + 2 PENTHOUSE FLOORS 375,000 SF LABORATORY AND OFFICE SPACE