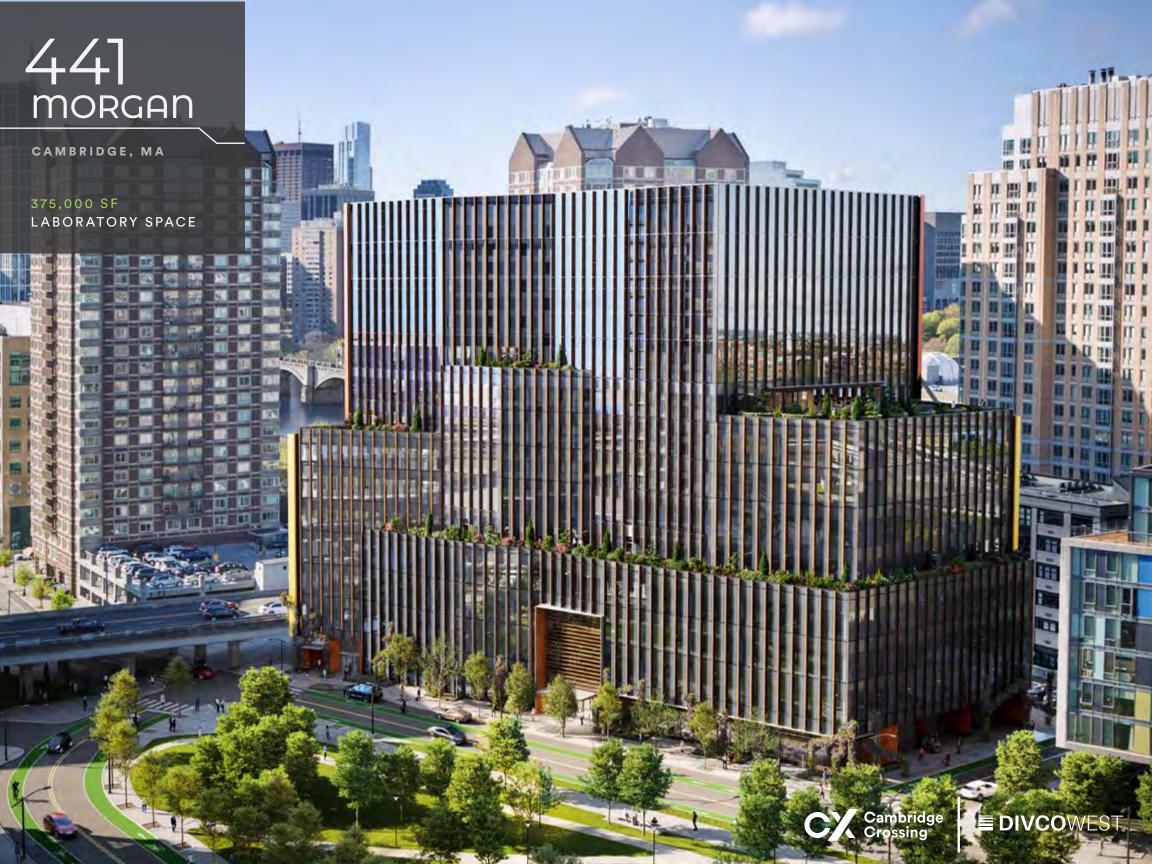

On-site **EZ Ride shuttle** provides quick transport between North Station and Kendall square

10 FLOORS + 2 PENTHOUSE FLOORS 375,000 SF LABORATORY AND OFFICE SPACE