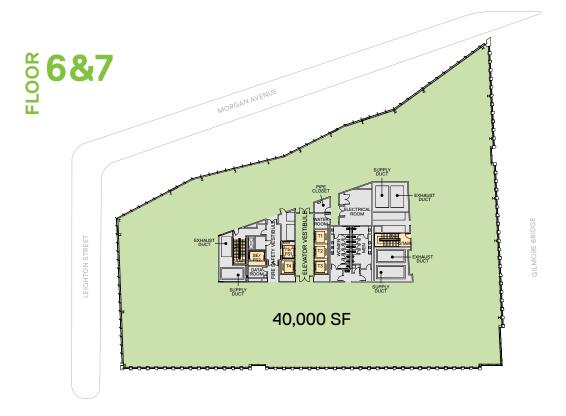

On-site **EZ Ride shuttle** provides quick transport between North Station and Kendall square

10 FLOORS + 2 PENTHOUSE FLOORS 375,000 SF LABORATORY AND OFFICE SPACE