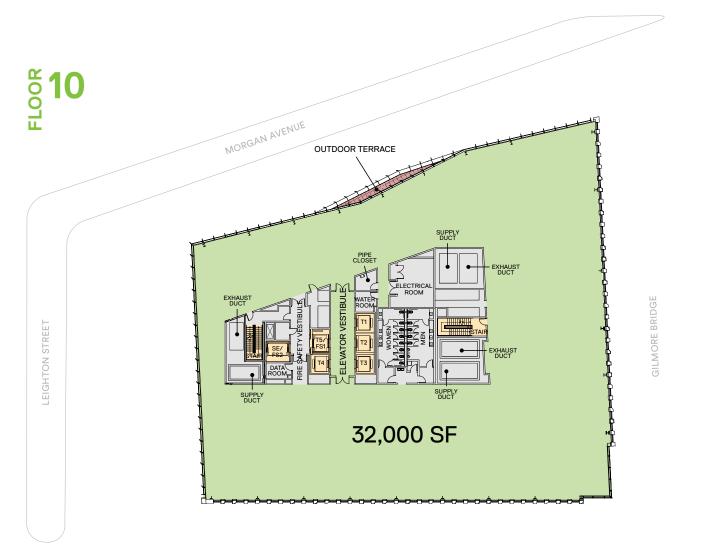

On-site **EZ Ride shuttle** provides quick transport between North Station and Kendall square

10 FLOORS + 2 PENTHOUSE FLOORS 375,000 SF LABORATORY AND OFFICE SPACE