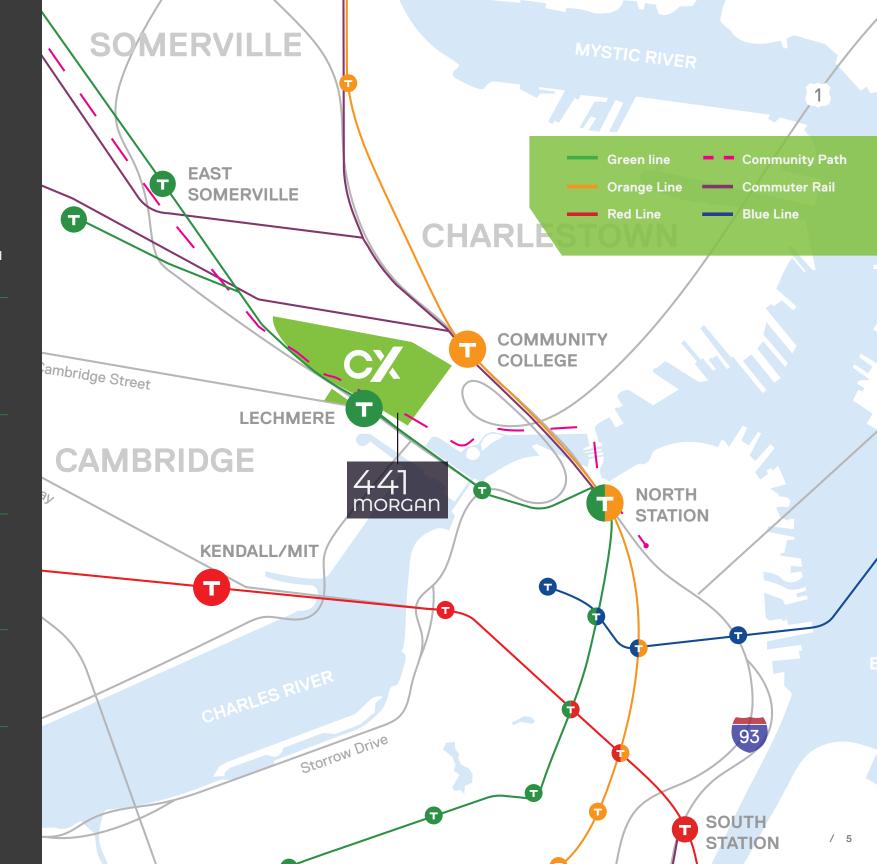

# TRANSIT-ORIENTED SUPERIOR LOCATION

Convenient MBTA access via Green (Lechmere), Orange (Community College), and Red (Kendall/MIT) lines

Dedicated bike lanes and paths plus on-site Bluebikes make it safe and easy to commute on two wheels

Commuter rail hubs at nearby North Station, South Station, and Back Bay Station

Less than one mile from CX to major highways. Highway links to six regional and

interstate roadways.

3.5 miles to Logan International Airport and minutes to dowtown Boston

#### **Easy Access**

CX provides easy access with two MBTA stations (one on site), a bus terminal hub, cycling and walking paths, bike storage and shower rooms, and proximity to Rte 93