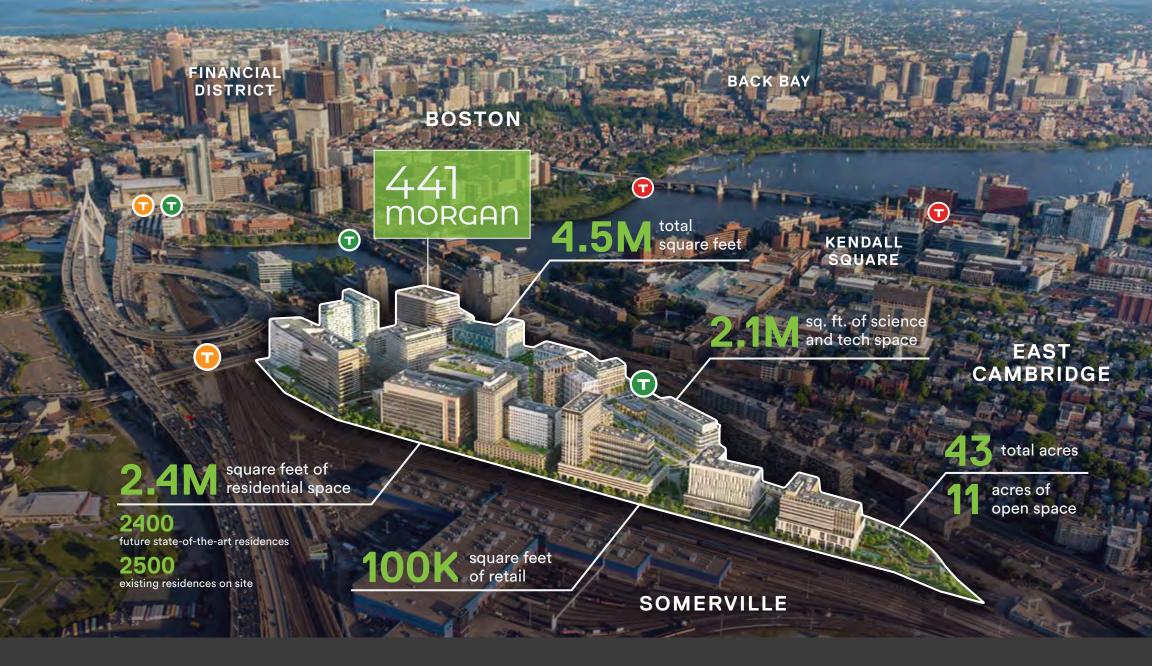

# In Good Company

Connected to the leading life science cluster, Kendall Square, and in the heart of Greater Boston's new innovation hub & neighborhood, Cambridge Crossing.

# TRANSIT-ORIENTED SUPERIOR LOCATION

Convenient MBTA access via Green (Lechmere), Orange (Community College), and Red (Kendall/MIT) lines

Dedicated bike lanes and paths plus on-site Bluebikes make it safe and easy to commute on two wheels

Commuter rail hubs at nearby North Station, South Station, and Back Bay Station

Less than one mile from CX to major highways. Highway links to six regional and

interstate roadways.

3.5 miles to Logan International Airport and minutes to dowtown Boston

On-site **EZ Ride shuttle** provides quick transport between North Station and Kendall square

10 FLOORS + 2 PENTHOUSE FLOORS 375,000 SF LABORATORY AND OFFICE SPACE

## .5 miles

to the epicenter of Kendall Square

## Abundance of Open Sapce

Work inside and out with 11 acres of open space outside your front door and multiple terraces in the workplace

This is Cambridge Crossing, a mixed-use, transit-oriented neighborhood purposefully designed to empower interactions and spark breakthroughs.

CX is conveniently located in East Cambridge, immediately adjacent to Kendall Square, the #1 life science cluster in the United States.

CAMBRIDGECROSSING.COM