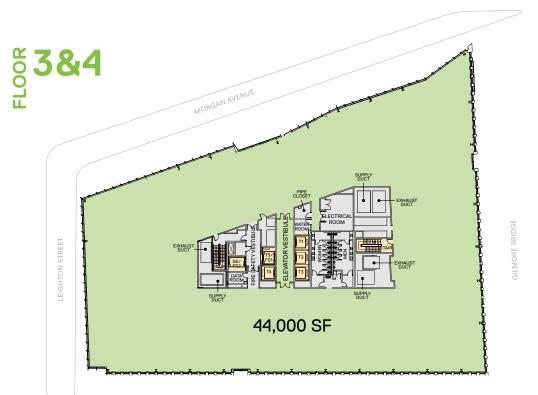

On-site **EZ Ride shuttle** provides quick transport between North Station and Kendall square

10 FLOORS + 2 PENTHOUSE FLOORS 375,000 SF LABORATORY AND OFFICE SPACE