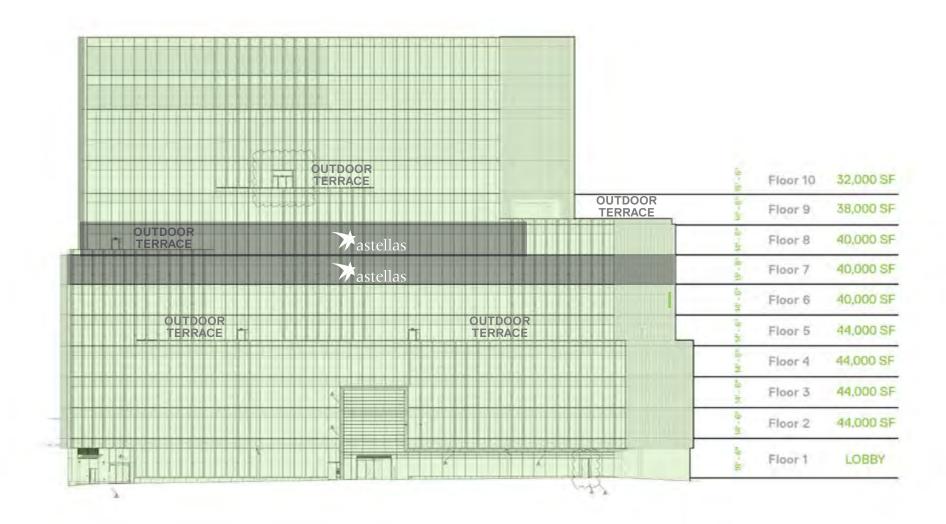

On-site **EZ Ride shuttle** provides quick transport between North Station and Kendall square

10 FLOORS + 2 PENTHOUSE FLOORS 375,000 SF LABORATORY AND OFFICE SPACE