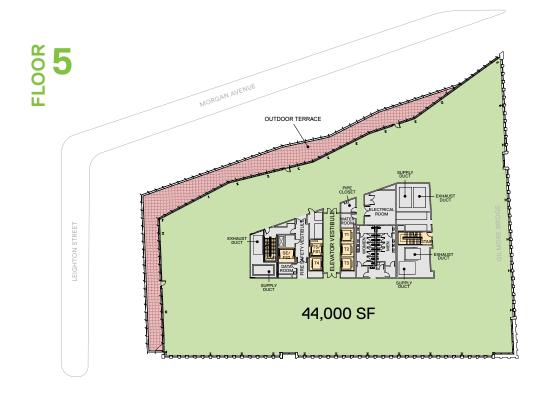

On-site **EZ Ride shuttle** provides quick transport between North Station and Kendall square

10 FLOORS + 2 PENTHOUSE FLOORS 375,000 SF LABORATORY AND OFFICE SPACE