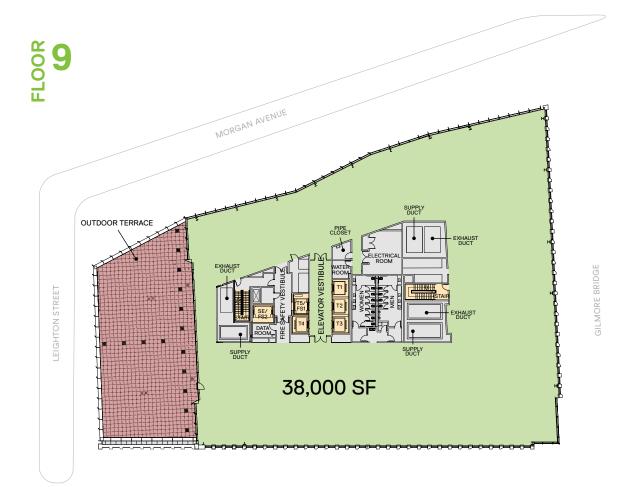

On-site **EZ Ride shuttle** provides quick transport between North Station and Kendall square

10 FLOORS + 2 PENTHOUSE FLOORS 375,000 SF LABORATORY AND OFFICE SPACE